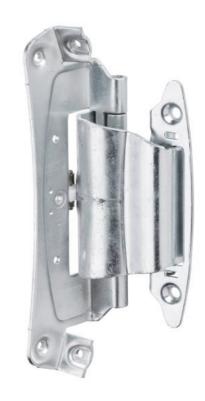

## Porthole hinge

**Applications** 

Portholes
Washing machines

Geometry

Footprint: W, H, L

Fulcrum position (respect to the base): X, Y

Technical features

Fulcrum position - Rotation X=44mm Y=50mm Parallel dimension (between base and receiver) Q: 10.4mm Footprint: W=30.9mm, H=194.2mm, L=77.6mm Type of fixing: front holes

Functionality

Rotation: 0 - 180°

Removability

Through the M5 screws on mobile part

Performance

Operating temperature: 130°C Resistance to static load: till 20kg Dynamic test: till 20k cycles

Receiver

Distance between holes for fixing F= 100mm

Possibility of lateral fixings: no