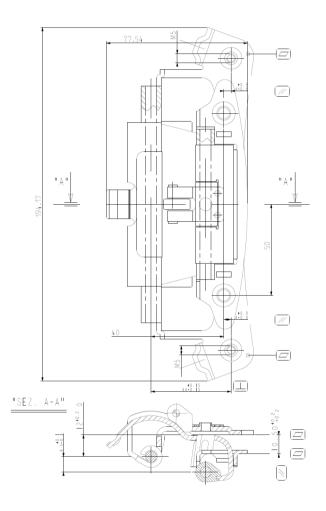

## Porthole hinge

**Applications** 

Portholes
Washing machines

Geometry

Footprint: W, H, L

Fulcrum position (respect to the base): X, Y

Technical features

Fulcrum position - Rotation X=44mm Y=50mm Parallel dimension (between base and receiver) Q: 10.4mm Footprint: W=30.9mm, H=194.2mm, L=77.6mm Type of fixing: front holes

Functionality

Rotation: 0 - 180°

Removability

Through the M5 screws on mobile part

Performance

Operating temperature: 130°C Resistance to static load: till 20kg Dynamic test: till 20k cycles

Receiver

Distance between holes for fixing F= 100mm

## 2D Drawing

The following drawing shows the main functional dimensions. Possibility of customized designs based on customer needs