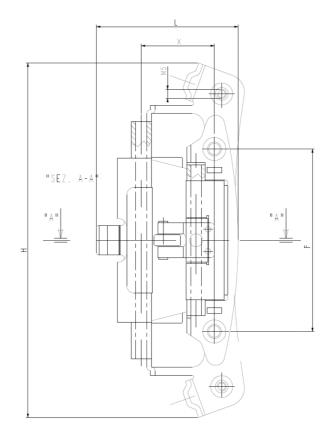

## Porthole hinge

**Applications** 

Portholes
Washing machines

Geometry

Footprint: W, H, L

Fulcrum position (respect to the base): X, Y

Technical features

Fulcrum position - Rotation X=44mm Y=50mm Parallel dimension (between base and receiver) Q: 10.4mm Footprint: W=30.9mm, H=194.2mm, L=77.6mm Type of fixing: front holes

Functionality

Rotation: 0 - 180°

Removability

Through the M5 screws on mobile part

Performance

Operating temperature: 130°C Resistance to static load: till 20kg Dynamic test: till 20k cycles

Receiver

Distance between holes for fixing F= 100mm

## 2D Drawing

The following drawing shows the main functional dimensions. Possibility of customized designs based on customer needs