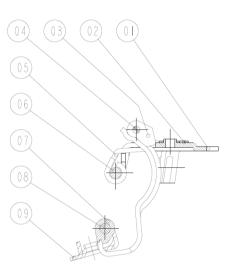

## 2D Drawing

The following drawing shows the main functional dimensions. Possibility of customized designs based on customer needs