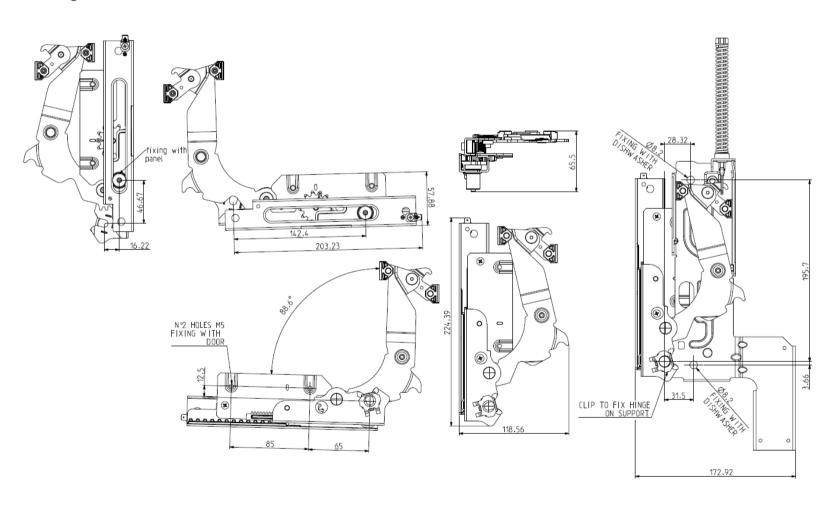

## 2D Drawing

The following drawing shows the main functional dimensions. Possibility of customized designs based on customer needs