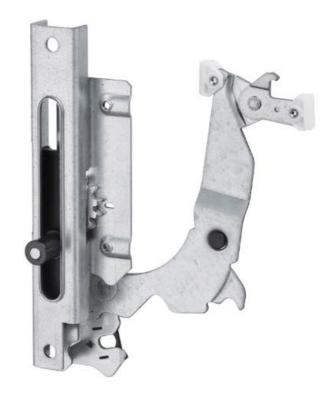

## Sliding hinge

For doors weight till 15 Kg

Applications

Dishwasher

Geometry

Footprint: W, H, L

Technical features

**Footprint:** W=118,56mm, H=65,5mm, L=224,39mm **Type of fixing:** the hinge is hooked to the support by "clip" and two holes M5 between the hinge and the door.