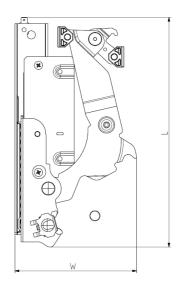

## Sliding hinge

For doors weight till 15 Kg

Applications

Dishwasher

Geometry

Footprint: W, H, L

Technical features

**Footprint:** W=118,56mm, H=65,5mm, L=224,39mm **Type of fixing:** the hinge is hooked to the support by "clip" and two holes M5 between the hinge and the door.