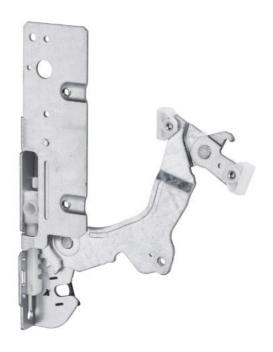

## Sliding hinge

For door weights up to 15Kg

Applications

Dishwashers

Geometry

Footprint: W, H, L

Technical features

Footprint: W=101,6mm, H=25,7mm, L=212mm

**Type of fixing:** the hinge is hooked to the support by "clip" and two holes M5 between the hinge and the door.

Primitive tie-rod: Ø46.5 module 2 Total sliding: 45.9mm at 88 degree

Functionality

Balancing: 0 - 88°