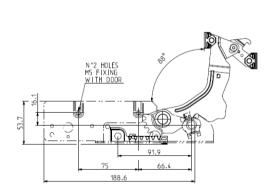

## Sliding hinge

For door weights up to 15Kg

Applications

Dishwashers

Geometry

Footprint: W, H, L

Technical features

Footprint: W=101,6mm, H=25,7mm, L=212mm

**Type of fixing:** the hinge is hooked to the support by "clip" and two holes M5 between the hinge and the door.

Primitive tie-rod: Ø46.5 module 2 Total sliding: 45.9mm at 88 degree

Functionality

Balancing: 0 - 88°

Resistance to static load: till 30Kg Dynamic test: till 50k cycles

2D Drawing

The following drawing shows the main functional dimensions. Possibility of customized designs based on customer needs