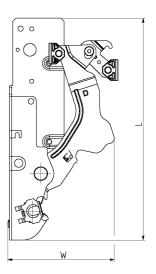

## Sliding hinge

For door weights up to 15Kg

Applications

Dishwashers

Geometry

Footprint: W, H, L

Technical features

Footprint: W=101,6mm, H=25,7mm, L=212mm

Resistance to static load: till 30Kg Dynamic test: till 50k cycles

2D Drawing

The following drawing shows the main functional dimensions. Possibility of customized designs based on customer needs