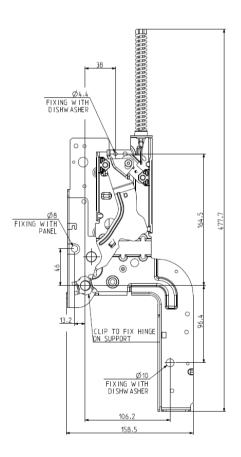

## Sliding hinge

For door weights up to 15Kg

Applications

Dishwashers

Geometry

Footprint: W, H, L

Technical features

Footprint: W=101,6mm, H=25,7mm, L=212mm

**Type of fixing:** the hinge is hooked to the support by "clip" and two holes M5 between the hinge and the door.

Primitive tie-rod: Ø46.5 module 2 Total sliding: 45.9mm at 88 degree

Functionality

Balancing: 0 - 88°

Resistance to static load: till 30Kg Dynamic test: till 50k cycles

2D Drawing

The following drawing shows the main functional dimensions. Possibility of customized designs based on customer needs