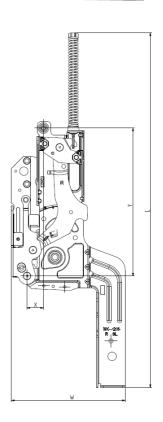

## Sliding hinge

For door weights up to 15Kg

**Applications** 

Dishwashers

Geometry

Footprint: W, H, L

Fulcrum position (respect to the base): X, Y

Technical features

Fulcrum position (respect to the upper fixing point)

X=23,4mm Y=211,6mm

**Footprint:** W=162,5mm, H=35,2mm, L=507,4mm **Type of fixing:** Four frontal holes to fix the hinge to the dishwasher one of which in M5, and two holes M5 between

## 2D Drawing

The following drawing shows the main functional dimensions. Possibility of customized designs based on customer needs