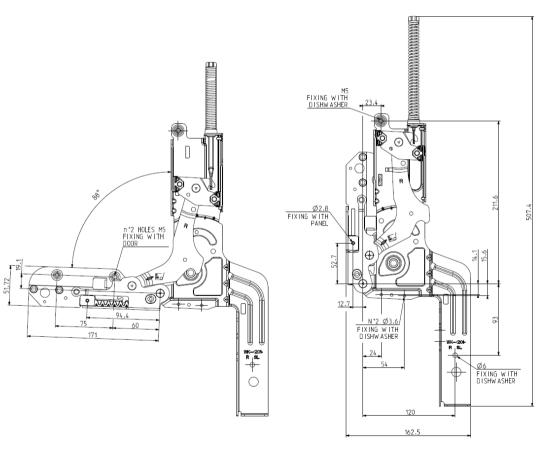

Fulcrum position (respect to the upper fixing point)

X=23,4mm Y=211,6mm

**Footprint:** W=162,5mm, H=35,2mm, L=507,4mm **Type of fixing:** Four frontal holes to fix the hinge to the dishwasher one of which in M5, and two holes M5 between

the hinge and the door.

Primitive tie-rod: Ø45 module 2,5 Total sliding: 41,7mm at 88 degree

Functionality

Balancing: 0 - 88°

Automatic door opening function: available on customer

request

Opening force: 30 - 50N depending on the weight of the

## 2D Drawing

The following drawing shows the main functional dimensions. Possibility of customized designs based on customer needs