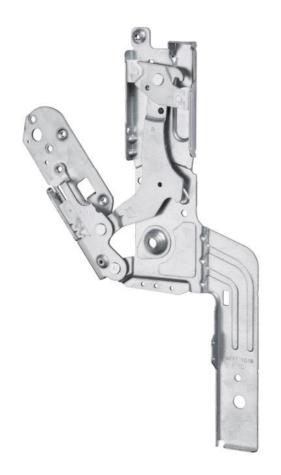

## Sliding hinge

For door weights up to 15Kg

**Applications** 

Dishwashers

Geometry

Footprint: W, H, L

Fulcrum position (respect to the base): X, Y

Technical features

Fulcrum position (respect to the upper fixing point)

X=23,4mm Y=211,6mm

**Footprint:** W=162,5mm, H=35,2mm, L=507,4mm **Type of fixing:** Four frontal holes to fix the hinge to the dishwasher one of which in M5, and two holes M5 between

the hinge and the door.

Primitive tie-rod: Ø45 module 2,5 Total sliding: 41,7mm at 88 degree

Functionality

Balancing: 0 - 88°

Automatic door opening function: available on customer

request

Opening force: 30 - 50N depending on the weight of the

panei

Pre-load position: available at 33°

Removability

Through two M5 screws

Performance

Resistance to static load: till 30Kg Dynamic test: till 50k cycles