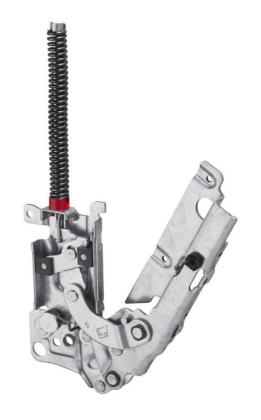

## Double fulcrum hinge

For door weights up to 18Kg

**Applications Dishwashers** Geometry Footprint: W, H, L Fulcrum position (respect to the base): X, Y Technical features Fulcrum position (respect to the upper fixing point) X=73,4mm Y=138,6mm Footprint: W=101,6mm, H=36,8mm, L=303,4mm Type of fixing: Two frontal holes to fix the hinge to the dishwasher, and two holes M5 between the hinge and the door. **Functionality** Balancing: 0 - 88° Automatic door opening function: available on customer Opening force: 30 - 50N depending on the weight of the Pre-load position: available at 33° Removability Through two M5 screws Performance Resistance to static load: till 25Kg Dynamic test: till 25k cycles Compliance