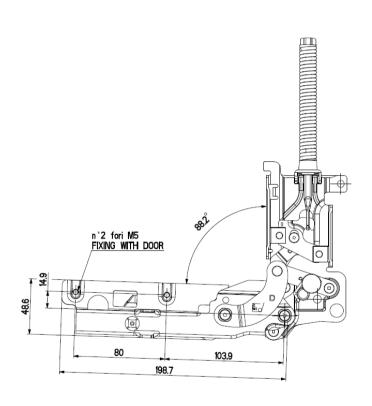

## Double fulcrum hinge

For door weights up to 18Kg

**Applications Dishwashers** Geometry Footprint: W, H, L Fulcrum position (respect to the base): X, Y Technical features Fulcrum position (respect to the upper fixing point) X=73,4mm Y=138,6mm Footprint: W=101,6mm, H=36,8mm, L=303,4mm Type of fixing: Two frontal holes to fix the hinge to the dishwasher, and two holes M5 between the hinge and the door. **Functionality** Balancing: 0 - 88° Automatic door opening function: available on customer Opening force: 30 - 50N depending on the weight of the Pre-load position: available at 33° Removability Through two M5 screws Performance Resistance to static load: till 25Kg Dynamic test: till 25k cycles Compliance

Hinge complies with VDE anti-crushing regulations

2D Drawing

The following drawing shows the main functional dimensions. Possibility of customized designs based on customer needs