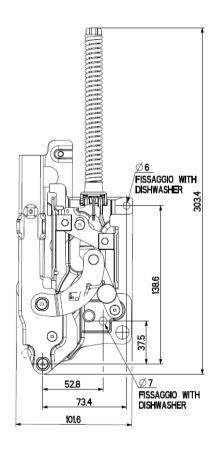

## Double fulcrum hinge

For door weights up to 18Kg

**Applications Dishwashers** Geometry Footprint: W, H, L Fulcrum position (respect to the base): X, Y Technical features Fulcrum position (respect to the upper fixing point) X=73,4mm Y=138,6mm Footprint: W=101,6mm, H=36,8mm, L=303,4mm Type of fixing: Two frontal holes to fix the hinge to the dishwasher, and two holes M5 between the hinge and the door. **Functionality** Balancing: 0 - 88° Automatic door opening function: available on customer Opening force: 30 - 50N depending on the weight of the Pre-load position: available at 33° Removability Through two M5 screws Performance Resistance to static load: till 25Kg Dynamic test: till 25k cycles Compliance

Hinge complies with VDE anti-crushing regulations

2D Drawing

The following drawing shows the main functional dimensions. Possibility of customized designs based on customer needs