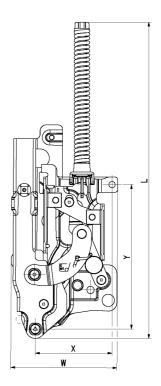

## Double fulcrum hinge

For door weights up to 18Kg

**Applications Dishwashers** Geometry Footprint: W, H, L Fulcrum position (respect to the base): X, Y Technical features Fulcrum position (respect to the upper fixing point) X=73,4mm Y=138,6mm Footprint: W=101,6mm, H=36,8mm, L=303,4mm Type of fixing: Two frontal holes to fix the hinge to the dishwasher, and two holes M5 between the hinge and the door. **Functionality** Balancing: 0 - 88° Automatic door opening function: available on customer Opening force: 30 - 50N depending on the weight of the Pre-load position: available at 33° Removability Through two M5 screws Performance Resistance to static load: till 25Kg Dynamic test: till 25k cycles Compliance

Hinge complies with VDE anti-crushing regulations

2D Drawing

The following drawing shows the main functional dimensions. Possibility of customized designs based on customer needs