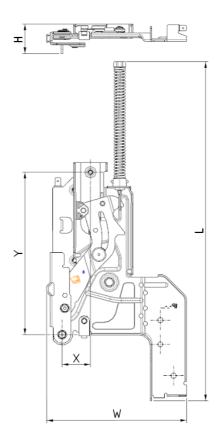

## Single fulcrum hinge

For door weights up to 12Kg

**Applications Dishwashers** Geometry Footprint: W, H, L Fulcrum position (respect to the base): X, Y Technical features Fulcrum position (respect to the upper fixing point) X=32mm

Footprint: W=158mm, H=34mm, L=384mm Type of fixing: four frontal holes to fix the hinge to the dishwasher, one of which in M5 and two holes between the hinge and the door.

Functionality

Balancing: 0 - 87°