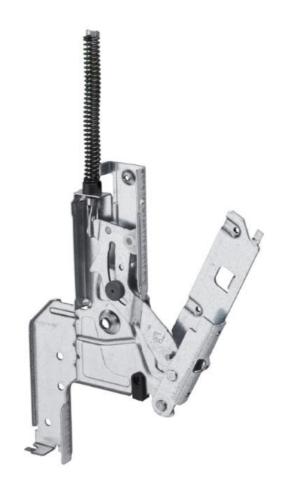

## Single fulcrum hinge

For door weights up to 12Kg

**Applications Dishwashers** Geometry Footprint: W, H, L Fulcrum position (respect to the base): X, Y Technical features Fulcrum position (respect to the upper fixing point) X=32mm