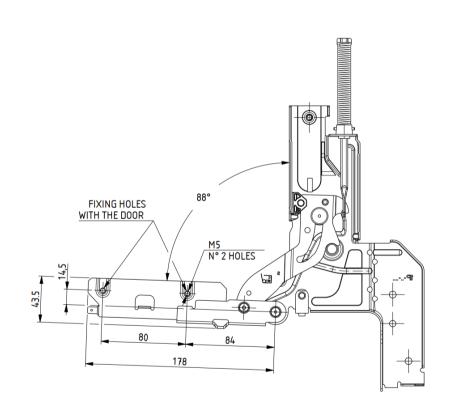

Footprint: W=158mm, H=34mm, L=384mm Type of fixing: four frontal holes to fix the hinge to the dishwasher, one of which in M5 and two holes between the hinge and the door.

Functionality

Balancing: 0 - 87°

Automatic door opening function: available on customer

Closing forces: 5 - 10N depending on the weight of the door

Pre-load position: available at 27°

Removability

Through two M5 screws

Performance

Resistance to static load: till 25Kg Dynamic test: till 25k cycles