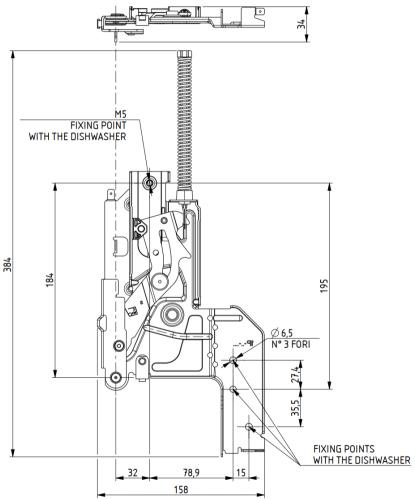

## Single fulcrum hinge

For door weights up to 12Kg

**Applications Dishwashers** Geometry Footprint: W, H, L Fulcrum position (respect to the base): X, Y Technical features Fulcrum position (respect to the upper fixing point) X=32mm

Footprint: W=158mm, H=34mm, L=384mm Type of fixing: four frontal holes to fix the hinge to the dishwasher, one of which in M5 and two holes between the hinge and the door.

Functionality

Balancing: 0 - 87°