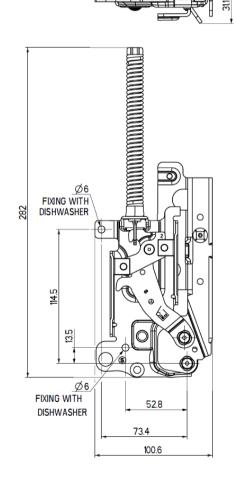

## Single fulcrum hinge

For door weights up to 17Kg

**Applications** Dishwasher Geometry Footprint: W, H, L Fulcrum position (respect to the base): X, Y Technical features Fulcrum position (respect to the upper fixing point) X=73,4mm Y=114,5mm Footprint: W=100,6mm, H=31,1mm, L=282mm Type of fixing: Two frontal holes to fix the hinge to the dishwasher, and two holes M5 between the hinge and the door. **Functionality** Balancing: 0 - 88° Automatic door opening function: available on customer Opening force: 30 - 50N depending on the weight f the panel Pre-load position: available at 25° Removability Through two M5 screws Performance Resistance to static load: till 25Kg Dynamic test: till 25k cycles Compliance Hinge complies with VDE anti-crushing regulations

2D Drawing

The following drawing shows the main functional dimensions. Possibility of customized designs based on customer needs