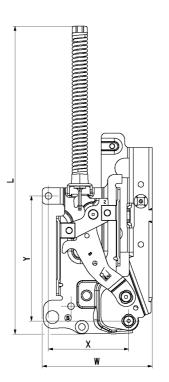

## Single fulcrum hinge

For door weights up to 17Kg

**Applications** Dishwasher Geometry Footprint: W, H, L Fulcrum position (respect to the base): X, Y Technical features Fulcrum position (respect to the upper fixing point) X=73,4mm Y=114,5mm Footprint: W=100,6mm, H=31,1mm, L=282mm Type of fixing: Two frontal holes to fix the hinge to the dishwasher, and two holes M5 between the hinge and the door. **Functionality** Balancing: 0 - 88° Automatic door opening function: available on customer Opening force: 30 - 50N depending on the weight f the panel Pre-load position: available at 25° Removability Through two M5 screws Performance Resistance to static load: till 25Kg Dynamic test: till 25k cycles Compliance Hinge complies with VDE anti-crushing regulations

2D Drawing

The following drawing shows the main functional dimensions. Possibility of customized designs based on customer needs