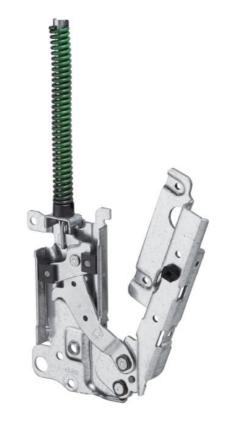

## Single fulcrum hinge

For door weights up to 17Kg

**Applications** Dishwasher Geometry Footprint: W, H, L Fulcrum position (respect to the base): X, Y Technical features Fulcrum position (respect to the upper fixing point) X=73,4mm Y=114,5mm Footprint: W=100,6mm, H=31,1mm, L=282mm Type of fixing: Two frontal holes to fix the hinge to the dishwasher, and two holes M5 between the hinge and the door. **Functionality** Balancing: 0 - 88° Automatic door opening function: available on customer Opening force: 30 - 50N depending on the weight f the panel Pre-load position: available at 25° Removability Through two M5 screws Performance Resistance to static load: till 25Kg Dynamic test: till 25k cycles Compliance Hinge complies with VDE anti-crushing regulations