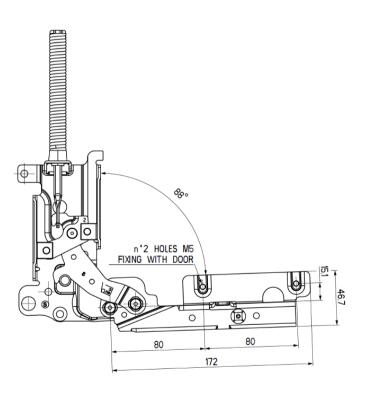

## Single fulcrum hinge

For door weights up to 17Kg

**Applications** Dishwasher Geometry Footprint: W, H, L Fulcrum position (respect to the base): X, Y Technical features Fulcrum position (respect to the upper fixing point) X=73,4mm Y=114,5mm Footprint: W=100,6mm, H=31,1mm, L=282mm Type of fixing: Two frontal holes to fix the hinge to the dishwasher, and two holes M5 between the hinge and the door. **Functionality** Balancing: 0 - 88° Automatic door opening function: available on customer Opening force: 30 - 50N depending on the weight f the panel Pre-load position: available at 25° Removability Through two M5 screws Performance Resistance to static load: till 25Kg Dynamic test: till 25k cycles Compliance Hinge complies with VDE anti-crushing regulations

2D Drawing

The following drawing shows the main functional dimensions. Possibility of customized designs based on customer needs